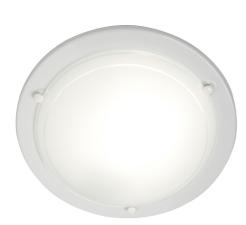

## **SPINNER | CEILING LIGHT | WHITE**

Minimalist and classic design

The Spinner ceiling light from Nordlux is a classic light in a timeless design. With its opal white glass shade, the light gives a lovely, soft and warm light that makes the light suitable in many different rooms. Use it in the bathroom, in the hallway, or in the children's room.