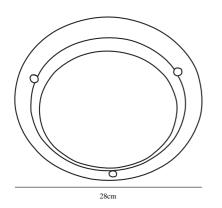

## nordlux®

25416001

Voltage (V): 230 Volt IP degree: IP20 Maximum bulb wattage (W): 60W Class (Class 1, Class 2, Class 3): Class 1 (Earth contact) Bulb base: E27

Primary material: Metal Secondary material: Glass Color of the Glass: Opal white Color: White Shade Diameter (cm): 28 Projection (cm): 7