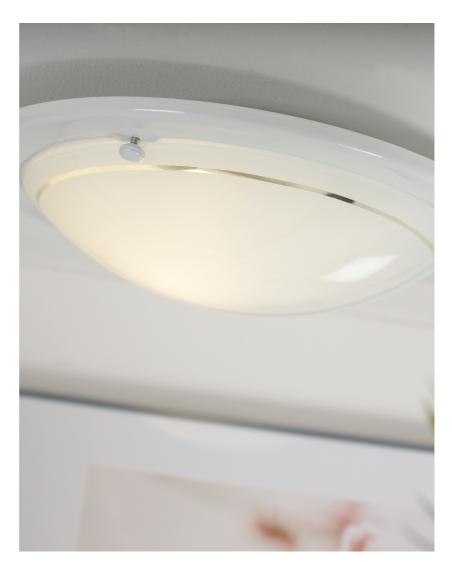

Minimalist and classic design

The Spinner ceiling light from Nordlux is a classic light in a timeless design. With its opal white glass shade, the light gives a lovely, soft and warm light that makes the light suitable in many different rooms. Use it in the bathroom, in the hallway, or in the children's room.