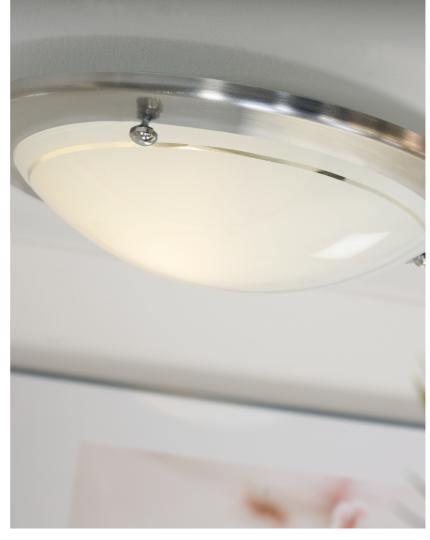

## Minimalist and classic design

The Spinner ceiling light from Nordlux is a classic light in a timeless design. With its opal white glass shade, the light gives a lovely, soft and warm light that makes the light suitable in many different rooms. Use it in the bathroom, in the hallway, or in the children's room.