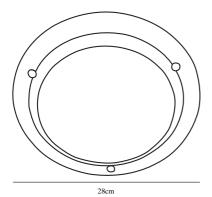

## SPINNER | CEILING LIGHT | BRUSHED STEEL

nordlux®

25416032

Voltage (V): 230 Volt IP degree: IP20 Maximum bulb wattage (W): 60W Class (Class 1, Class 2, Class 3): Class 1 (Earth contact) Bulb base: E27

Primary material: Metal Secondary material: Glass Color of the Glass: Opal white Color: Brushed steel Shade Diameter (cm): 28 Projection (cm): 7