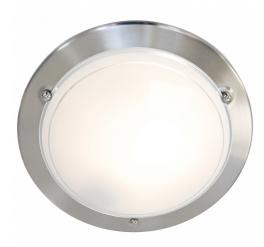

## SPINNER | CEILING LIGHT | BRUSHED STEEL

nordlux®

25416032

Voltage (V): 230 Volt IP degree: IP20 Maximum bulb wattage (W): 60W Class (Class 1, Class 2, Class 3): Class 1 (Earth contact) Bulb base: E27

Primary material: Metal Secondary material: Glass Color of the Glass: Opal white Color: Brushed steel Shade Diameter (cm): 28 Projection (cm): 7

## Minimalist and classic design

The Spinner ceiling light from Nordlux is a classic light in a timeless design. With its opal white glass shade, the light gives a lovely, soft and warm light that makes the light suitable in many different rooms. Use it in the bathroom, in the hallway, or in the children's room.