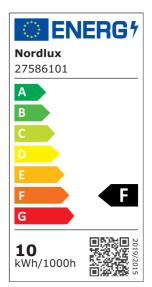

Brightness of light (Lumen): 1700 Colour temperature (Kelvin): 4000 Ra-value : 80 Lifetime (hours): 25000 Beam angle (°) : 120 Candela (cd) (for directional lamp only): 0 Energy class: F Actual watt (W): 20