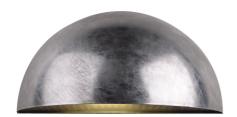

## **BOWLER | WALL LIGHT | GALVANIZED**

Voltage (V): 230 Volt

IP degree: IP44

Maximum bulb wattage (W): 60W

Class (Class 1, Class 2, Class 3):

Class 1 (Earth contact) Bulb base: E27

Parallel connection: True

Primary material: Galvanized steel Secondary material: Plastic

Color of the Glass: Satinated Suitable for Seaside: Yes

Color: Galvanized

Height (cm): 13 Width (cm): 26

Projection (cm): 14.5

EAN: 5701581215061

TUN: 5208844

Item Number: 28601131

Pcs Per Master Carton: 3

Sales Box Height (cm): 17

Sales Box Width(cm): 15

Sales Box Depth (cm): 15 Sales Box Volume m3: 0.0038

Product net weight (kg): 0.92

Elegant and sturdy outdoor wall light from Nordlux, crafted from galvanised steel, and suitable for all kinds of facades.

The galvanised finish makes the light fixture resistant to the Nordic climate. We recommend light fixtures in galvanised steel for coastal areas.