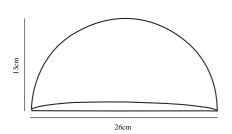

Primary material: Galvanized steel Secondary material: Plastic

Color of the Glass: Satinated Suitable for Seaside: Yes

Color: Galvanized

Height (cm): 13 Width (cm): 26

Projection (cm): 14.5

EAN: 5701581215061