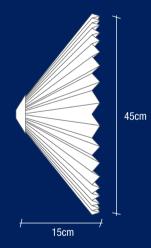

## nordlux®

## **TRIO**

Dessin: 3001601 Tun: 3791571 Hvid/Weiss White/Vit Blanc



Metal/Plast Metal/Plasti Metal/Vlasticonaterial Metal/Plasticonaterial Metal/Plastique

> Dobbelt isoleret (kl 2) Doppelte isolierung Double insulation Dubbel isolering Double protection

Egnet til indendørs brug Geeignet für Innen Suitable for Indoor Lämplig att användas inomhus Indiqué pour usage intérieur

edningslængde: 190 cm Kabellänge: 190 cm Cord lenght: 190 cm Slädd längd: 190 cm oungeur de câble: 190 cm



## QR CODE

As a leading Scandinavian lighting supplier we are naturally committed to shouldering our part of the responsibility for solving national and global challenges. We do this under the heading 'A Brighter World'.



## www.nordlux.com