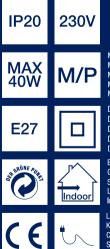

## **TRIO**

Dessin: 3001601 Tun: 3791571 Hvid/Weiss White/Vit Blanc

Metal/Plast Metal/Plasti Metal/Vlasticonaterial Metal/Plasticonaterial Metal/Plastique

> Dobbelt isoleret (kl 2) Doppelte isolierung Double insulation Dubbel isolering Double protection

Egnet til indendørs brug Geeignet für Innen Suitable for Indoor Lämplig att användas inomhus Indiqué pour usage intérieur

edningslængde: 190 cm Kabellänge: 190 cm Cord lenght: 190 cm Slädd längd: 190 cm oungeur de câble: 190 cm