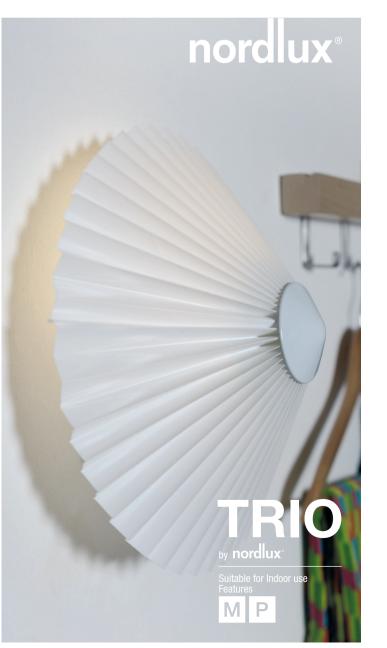

Egnet til indendørs brug Geeignet für Innen Suitable for Indoor Lämplig att användas inomhus Indiqué pour usage intérieur

edningslængde: 190 cm Kabellänge: 190 cm Cord lenght: 190 cm Slädd längd: 190 cm oungeur de câble: 190 cm