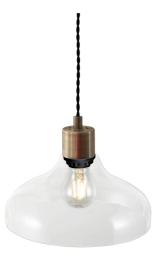

## ALRUN | PENDANTS/SUSPENDED LIGHTING

45263000

Voltage (V): 230 Volt IP degree if the fixture includes two types of IP degree: IP20 Maximum compatible bulb wattage (W): 60W Class (Class I, Class II, Class III): Class 2 (Double isolated) Lampholder type (eg, E27/E14, etc): E27

etc): E27
Dimmerable: Yes with compatible bulb

Primary material: Glass Color of the Glass: Clear Color of the cable: Black Length of the cable (cm): 300 Is the cable replaceable: False Height (cm): 20 Shade Diameter (cm): 26

• Glass • Glass

Alrun has a classic design, which creates a soft and pleasant lighting effect where the interplay between colour, form and expression comprises the pendant's DNA. The retro-inspired pendant features a cord in twisted fabric which, along with the rest of the light, creates the perfect cosy lighting.