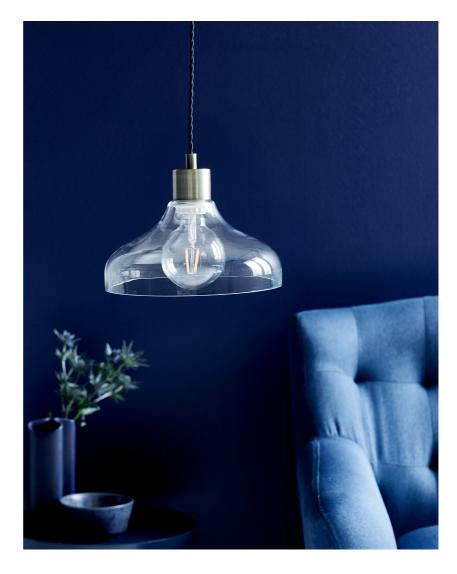

• Glass • Glass

Alrun has a classic design, which creates a soft and pleasant lighting effect where the interplay between colour, form and expression comprises the pendant's DNA. The retro-inspired pendant features a cord in twisted fabric which, along with the rest of the light, creates the perfect cosy lighting.