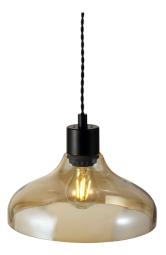

Dimmerable: Yes with compatible bulb

Primary material: Glass Color of the Glass: Amber Color of the cable: Black Length of the cable (cm): 300 Is the cable replaceable: False Height (cm): 20 Shade Diameter (cm): 26

• Glass • Glass

Alrun has a classic design, which creates a soft and pleasant lighting effect where the interplay between colour, form and expression comprises the pendant's DNA. The retro-inspired pendant features a cord in twisted fabric which, along with the rest of the light, creates the perfect cosy lighting.