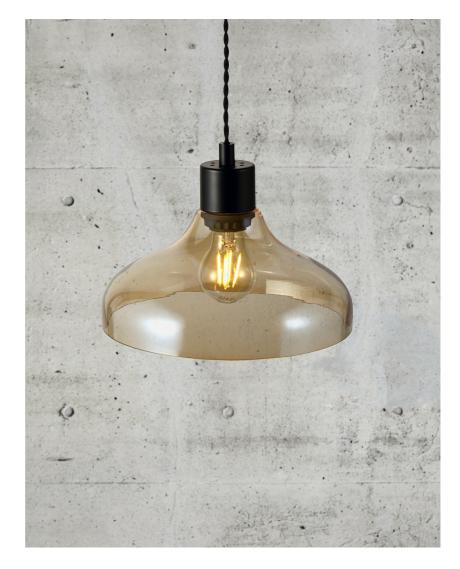

• Glass • Glass

Alrun has a classic design, which creates a soft and pleasant lighting effect where the interplay between colour, form and expression comprises the pendant's DNA. The retro-inspired pendant features a cord in twisted fabric which, along with the rest of the light, creates the perfect cosy lighting.