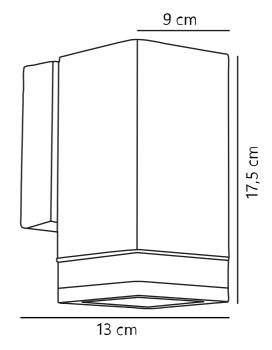

Primary material: Aluminium Secondary material: Plastic Colour of the glass: Clear Suitable for Seaside: False

Colour: Black

Height (cm): 18 Width (cm): 9 Projection (cm): 15.5

EAN: 5701581382589 TUN: 1975309 Item Number: 45321003 Pcs Per Master Carton: 3 Sales Box Height (cm): 19 Sales Box Width(cm): 10 Sales Box Depth (cm): 14 Sales Box Volume m³: 0.0027 Product net weight (kg): 0.657