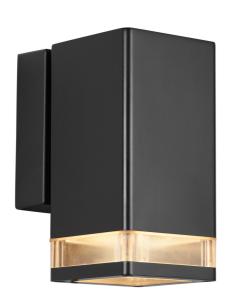

## **ELM SINGLE | WALL LIGHT | BLACK**

15321003

Voltage (V): 230 Volt IP degree: IP44 Maximum bulb wattage (W): 20 Class (Class 1, Class 2, Class 3): Class 1 (Earth contact) Socket type: GU10 Parallel connection: True

Primary material: Aluminium Secondary material: Plastic Colour of the glass: Clear Suitable for Seaside: False

Colour: Black

Height (cm): 18 Width (cm): 9 Projection (cm): 15.5

EAN: 5701581382589 TUN: 1975309 Item Number: 45321003 Pcs Per Master Carton: 3 Sales Box Height (cm): 19 Sales Box Width(cm): 10 Sales Box Depth (cm): 14 Sales Box Volume m³: 0.0027 Product net weight (kg): 0.657

## • Built-in parallel connection

The Elm series resulted from a successful attempt to create outdoor lighting that was both modern and decorative. The rigid form combined with the soft, warm, welcoming light, offers a powerful contrast that makes Elm both beautiful and admirable.