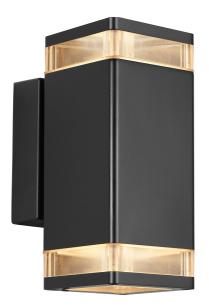

## ELM DOUBLE | WALL LIGHT | BLACK

## nordlux®

45331003

Voltage (V): 230 Volt IP degree: IP44 Maximum bulb wattage (W): 20 Class (Class 1, Class 2, Class 3): Class 1 (Earth contact) Socket type: GU10 Parallel connection: True

Primary material: Aluminium Secondary material: Plastic Colour of the glass: Clear Suitable for Seaside: False Colour: Black Height (cm) : 23.4 Width (cm): 9 Projection (cm): 13

## Built-in parallel connection

The Elm series resulted from a successful attempt to create outdoor lighting that was both modern and decorative. The rigid form combined with the soft, warm, welcoming light, offers a powerful contrast that makes Elm both beautiful and admirable.