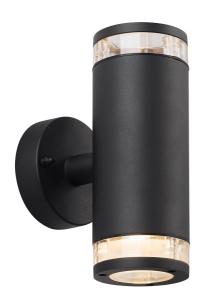

## **BIRK DOUBLE | WALL LIGHT | BLACK**

15501003

Voltage (V): 230 Volt IP degree: IP44 Maximum bulb wattage (W): 28 Class (Class 1, Class 2, Class 3): Class 1 (Earth contact) Socket type: GU10 Parallel connection: True

## • Built-in parallel connection

Nordlux Birk is a double wall light in a modern and stylish design. The wall light is ideal for illumination for driveways, garages or entrances. The lamp is not recommended for aggressive environments with harsh weather