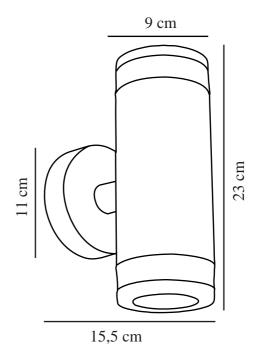

Primary material: Aluminium Secondary material: Plastic Colour of the glass: Clear Suitable for Seaside: False

Colour: Black

Height (cm): 23.5 Projection (cm): 15.5

EAN: 5701581363885 TUN: 1896579 Item Number: 45501003 Pcs Per Master Carton: 3 Sales Box Height (cm): 12 Sales Box Width(cm): 16 Sales Box Depth (cm): 24 Sales Box Volume m³: 0.0046 Product net weight (kg): 0.7