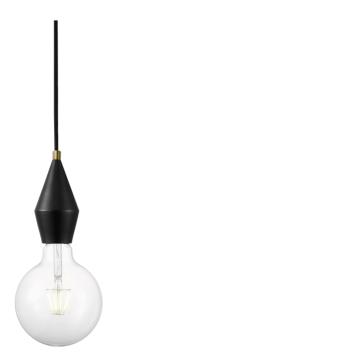

## AUD | PENDANT | BLACK

• Contemporary and simple style • Design your own lamp with a decorative bulb

The pendant suspension has a simple design that is sure to fit in well with all interior design. The retro-inspired suspension has a fabric cord which, along with the rest of the light, creates the perfect mood lighting. Please note that bulb is not included.