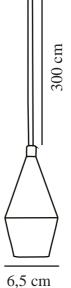

## nordlux®

Voltage (V): 220-240 Volt IP degree: IP20 Maximum bulb wattage (W): 60W Class (Class 1, Class 2, Class 3): Class 2 (Double isolated) Socket type: E27 Dimmerable: Yes with compatible bulb

Primary material: Metal Secondary material: Textile Colour of the cable: Black Length of the cable (cm): 300 Surface material of the cable: Textile Is the cable replaceable: False Colour: Black

Height (cm): 11.9

EAN: 5701581367982 TUN: 1902337 Item Number: 45643003 Pcs Per Master Carton: 3 Sales Box Height (cm): 10 Sales Box Width(cm): 10 Sales Box Depth (cm): 15 Sales Box Volume m<sup>3</sup> : 0.0015 Product net weight (kg): 0.264