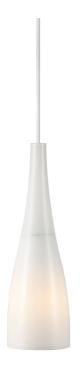

• Soft contemporary style • Mouth blown glass shade

Stylish pendant from Nordlux in beautiful glass. The glass pendant features a beautiful white fabric-covered cord that lends a cool look to your home.

The glass in this lamp is mouth-blown and has been individually hand crafted. Due to this unique process, air bubbles may appear in the glass and the thickness of the glass can also vary. This gives the glass its character and vivid appearance.