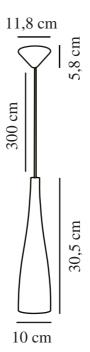

bulb

Primary material: Glass Colour of the glass: White Colour of the cable: White Length of the cable (cm): 300 Surface material of the cable:

Textile

Is the cable replaceable: False

Colour: Opal white

Height (cm): 30.5 Shade Diameter (cm): 10