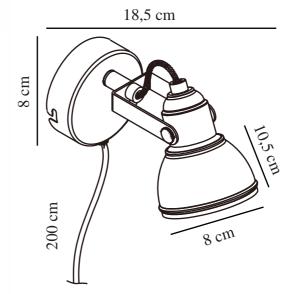

Switch placement: On the cable

Primary material: Metal Secondary material: Plastic Colour of the cable: White Length of the cable (cm): 200 Surface material of the cable:

Plastic

Is the cable replaceable: True

Colour: White

Height (cm): 10.5 Shade Diameter (cm): 8 Projection (cm): 18.5

EAN: 5701581368880 TUN: 1902409 Item Number: 45721001 Pcs Per Master Carton: 3 Sales Box Height (cm): 15 Sales Box Width(cm): 24 Sales Box Depth (cm): 24 Sales Box Volume m³: 0.0086 Product net weight (kg): 0.35