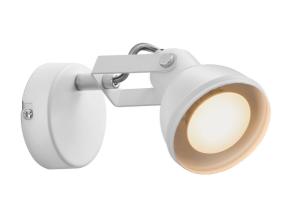

## **ASLAK | WALL LIGHT | WHITE**

Voltage (V): 220-240 Volt IP degree: IP20

Maximum bulb wattage (W): 35 Class (Class 1, Class 2, Class 3): Class 2 (Double isolated)

Socket type: GU10 Dimmerable: Yes with compatible

• Industrial style • Tilting and turning shade Same colour inside as outside

The Aslak series has a style that is both modern and industrial, arising from the shape, the assembly and the aesthetic details. Aslak has a pleasant light-emitting surface that offers an effective and beautiful light - perfect for rooms that need good lighting that can be directed.