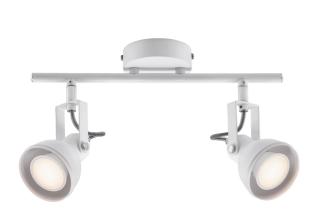

## **ASLAK 2-SPOT | SPOT LIGHT | WHITE**

Voltage (V): 220-240 Volt IP degree: IP20 Maximum bulb wattage (W): 35W Class (Class 1, Class 2, Class 3): Class 2 (Double isolated) Socket type: GU10 Dimmerable: Yes with compatible

• Industrial style • Tilting and turning shade
• Same color inside as outside • Can be used on both wall and ceiling

The Aslak series has a style that is both modern and industrial, arising from the shape, the assembly and the aesthetic details. Aslak has a pleasant light-emitting surface that offers an effective and beautiful light - perfect for rooms that need good lighting that can be directed.

Elegant and practical spotlight fixture with two spotlights in white. This spotlight can be placed in different locations in the home and create focus or cosiness depending on how it is placed.