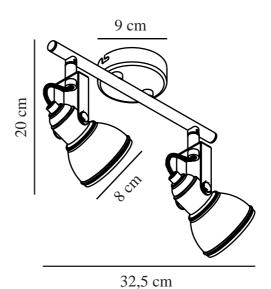

Primary material: Metal Secondary material: Plastic Colour: White Shade Diameter (cm): 8 Lenght (cm): 32.5 Projection (cm): 20

EAN: 5701581369085 TUN: 1902453 Item Number: 45730101 Pcs Per Master Carton: 3 Sales Box Height (cm): 19 Sales Box Width(cm): 11 Sales Box Depth (cm): 35 Sales Box Volume m³: 0.0073 Product net weight (kg): 0.54