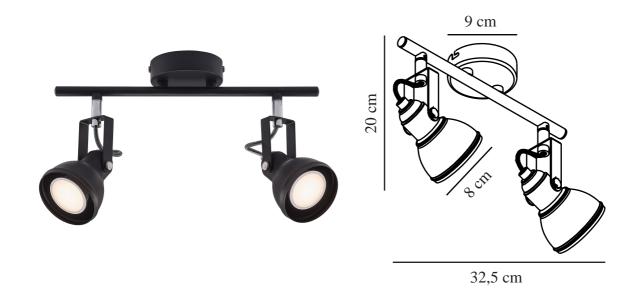

Primary material: Metal Secondary material: Plastic Colour: Black Shade Diameter (cm): 8 Lenght (cm): 32.5 Projection (cm): 20

EAN: 5701581369184 TUN: 1902456 Item Number: 45730103 Pcs Per Master Carton: 3 Sales Box Height (cm): 11 Sales Box Width(cm): 19 Sales Box Depth (cm): 35 Sales Box Volume m<sup>3</sup> : 0.0073 Product net weight (kg): 0.54