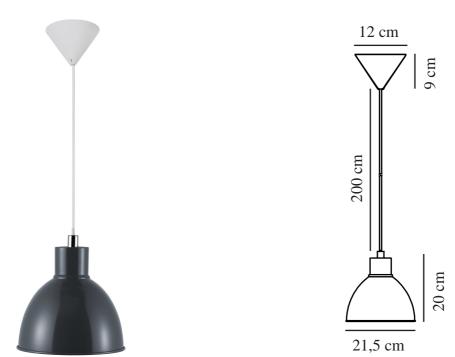

Primary material: Metal Colour of the cable: White Length of the cable (cm): 200 Surface material of the cable: Plastic Is the cable replaceable: False

## Colour: Anthracite

Height (cm) : 20 Width (cm): 21.5 Shade Diameter (cm): 21.5 Lenght (cm): 21.5

EAN: 5701581371088 TUN: 1902359 Item Number: 45833050 Pcs Per Master Carton: 3 Sales Box Height (cm): 24.5 Sales Box Width(cm): 22 Sales Box Depth (cm): 22 Sales Box Volume m<sup>3</sup> : 0.0119 Product net weight (kg): 0.58