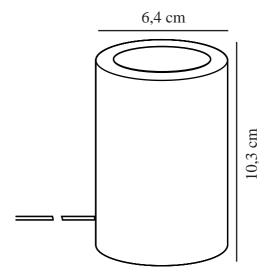

Colour: White

Height (cm): 10.3 Width (cm): 6.4

EAN: 5701581371880 TUN: 1902481

Item Number: 45875001

Pcs Per Master Carton: 3 Sales Box Height (cm): 12 Sales Box Width(cm): 8 Sales Box Depth (cm): 12 Sales Box Volume m³: 0.0012 Product net weight (kg): 0.68