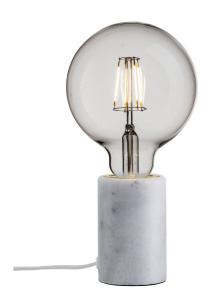

- Nature style Genuine marble in natures playful colours
- Create your own design expression with a decorative bulb

With Siv, simplicity is key. The heavy marble base elegantly contrasts the warm, decorative light source and creates an effectful design expression. Create your own look by adding a bulb that fits into your interior.

Marble is a unique natural material and therefore lines, colours and patterns may vary from lamp to lamp. This is a part of the charm of working with natural materials.