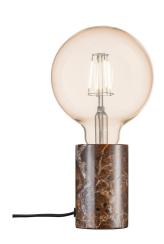

## **SIV MARBLE | TABLE LAMP | BROWN**

45875018

Voltage (V): 220-240 Volt IP degree: IP20

Maximum bulb wattage (W): 60 Class (Class 1, Class 2, Class 3): Class 2 (Double isolated) Socket type: E27

Switch placement: On the cable Parallel connection: False

Primary material: Marble Secondary material: Textile Colour of the cable: Black Length of the cable (cm): 180 Surface material of the cable:

Textile
Is the cable replaceable: False

Colour: Brown

Height (cm): 10.3 Width (cm): 6.4 Shade Diameter (cm): 6.4 Lenght (cm): 10.3 Mount directly into insulation: False

• Natural style • Genuine marble in nature's playful colours

Create your own design expression with a decorative bulb • Marble structure means that
 not two are alike

With Siv, simplicity is key. The heavy marble base elegantly contrasts the warm, decorative light source and creates an effectful design expression. Create your own look by adding a bulb that fits into your interior.

Marble is a unique natural material and therefore lines, colours and patterns may vary from lamp to lamp. This is a part of the charm of working with natural materials.