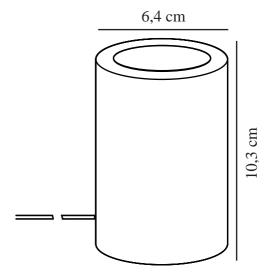

Primary material: Marble Secondary material: Textile Colour of the cable: Black Length of the cable (cm): 180 Surface material of the cable:

Textile
Is the cable replaceable: False

Colour: Brown

Height (cm): 10.3 Width (cm): 6.4 Shade Diameter (cm): 6.4 Lenght (cm): 10.3 Mount directly into insulation: False