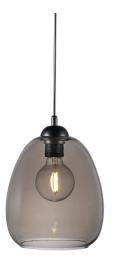

• Glass • Soft classic style

Dillon is a decorative glass pendant and the choice of materials and the light, organic design give the lamp aspects of great craftsmanship. The fixture is surrounded by transparent grey glass, which gives the light a beautiful glow.