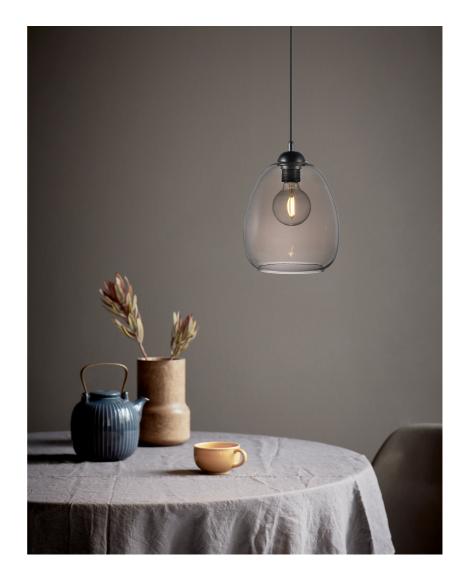

• Glass • Soft classic style

Dillon is a decorative glass pendant and the choice of materials and the light, organic design give the lamp aspects of great craftsmanship. The fixture is surrounded by transparent grey glass, which gives the light a beautiful glow.