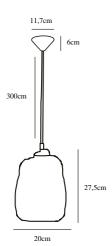

Dimmerable: Yes with compatible bulb

Primary material: Glass Color of the Glass: Smoked Color of the cable: Black Length of the cable (cm): 300 Is the cable replaceable: False

Height (cm): 27.5 Shade Diameter (cm): 20