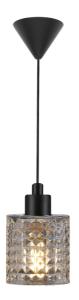

• Glamorous art deco style • Diamond pattern that reflects light in an exciting way
• Hang 3 lamps together in a line or cluster

The Hollywood series has something nostalgic about it - it evokes the era of crystal decor, which in recent years has been rediscovered as a decor element. With its many facets, Hollywood adds a sparkling expression which contributes to a stylish atmosphere, providing an exclusive and pleasant mood.

The glass in this lamp is mouth-blown and has been individually hand crafted. Due to this unique process, air bubbles may appear in the glass and the thickness of the glass can also vary. This gives the glass its character and vivid appearance.