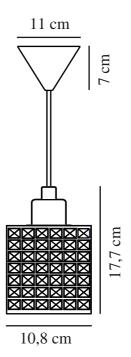

Colour: Clear

Height (cm): 18 Shade Diameter (cm): 11 Shade Height (cm): 18

EAN: 5701581405387 TUN: 1975314 Item Number: 46483000 Pcs Per Master Carton: 3 Sales Box Height (cm): 20 Sales Box Width(cm): 13 Sales Box Depth (cm): 13 Sales Box Volume m³: 0.0034 Product net weight (kg): 0.862