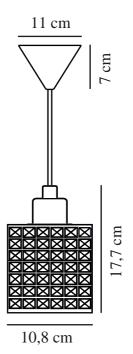

Colour: Smoked

Height (cm): 18 Shade Diameter (cm): 11 Shade Height (cm): 18

EAN: 5701581405585 TUN: 1975316 Item Number: 46483047 Pcs Per Master Carton: 3 Sales Box Height (cm): 20 Sales Box Width(cm): 13 Sales Box Depth (cm): 13 Sales Box Volume m³: 0.0034 Product net weight (kg): 0.862