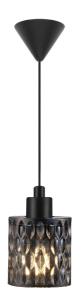

## **HOLLYWOOD | PENDANT | SMOKED**

46483047

Voltage (V): 230 Volt IP degree: IP20

Maximum bulb wattage (W): 60 Class (Class 1, Class 2, Class 3): Class 2 (Double isolated)

Socket type: E27

Dimmerable: Yes with compatible

Colour: Smoked

Height (cm): 18 Shade Diameter (cm): 11 Shade Height (cm): 18

EAN: 5701581405585 TUN: 1975316 Item Number: 46483047 Pcs Per Master Carton: 3 Sales Box Height (cm): 20 Sales Box Width(cm): 13 Sales Box Depth (cm): 13 Sales Box Volume m³: 0.0034 Product net weight (kg): 0.862

• Glamorous art deco style • Diamond pattern that reflects light in an exciting way
• Hang 3 lamps together in a line or cluster

The Hollywood series has something nostalgic about it - it evokes the era of crystal decor, which in recent years has been rediscovered as a decor element. With its many facets, Hollywood adds a sparkling expression which contributes to a stylish atmosphere, providing an exclusive and pleasant mood.

The glass in this lamp is mouth-blown and has been individually hand crafted. Due to this unique process, air bubbles may appear in the glass and the thickness of the glass can also vary. This gives the glass its character and vivid appearance.