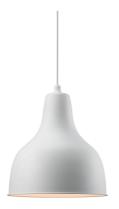

## AMES | PENDANTS/SUSPENDED LIGHTING | WHITE

46533001

Voltage (V): 230 Volt IP degree if the fixture includes two types of IP degree: IP20 Maximum compatible bulb wattage (W): 40W Class (Class I, Class II, Class III): Class 1 (Earth contact) Lampholder type (eg, E27/E14, etc): E27 Dimmerable: Yes with compatible

Primary material: Metal Color of the cable: White Length of the cable (cm): 300 Is the cable replaceable: False

bulb

Color: White

Shade Diameter (cm): 30 Shade Height (cm): 33

EAN: 5701581406186 TUN: 1975320 Item Number: 46533001 Pcs Per Master Carton: 2 Sales Box Height (cm): 35 Sales Box Width(cm): 30 Sales Box Depth (cm): 30 Sales Box Volume m³: 0.0315 Net weight of the luminiare (kg): 1.14

• Contemporary and simple style • Contemporary and simple style

Form, function and colour are three key elements in a good design. With its beautiful, harmonious shape and powerful lighting, Ames is an obvious example of good design - a classic and timeless lamp that fits into any home.