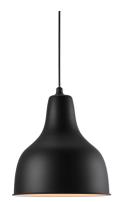

## **BLACK** 46533003

Voltage (V): 230 Volt IP degree if the fixture includes two types of IP degree: IP20 Maximum compatible bulb wattage (W): 40W Class (Class I, Class II, Class III): Class 1 (Earth contact) Lampholder type (eg, E27/E14, etc): E27 Dimmerable: Yes with compatible bulb

Primary material: Metal Color of the cable: Black Length of the cable (cm): 300 Is the cable replaceable: False Color: Black

Shade Diameter (cm): 30

Shade Height (cm): 33 EAN: 5701581406285 TUN: 1975321 Item Number: 46533003 Pcs Per Master Carton: 2 Sales Box Height (cm): 35 Sales Box Width(cm): 30 Sales Box Depth (cm): 30 Sales Box Volume m<sup>3</sup> : 0.0315 Net weight of the luminiare (kg): 1.14