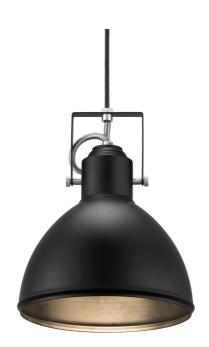

## ASLAK | PENDANT | BLACK

• Industrial style • Same color inside as outside

The Aslak series has a style that is both modern and industrial, arising from the shape, the assembly and the aesthetic details. Aslak has a pleasant light-emitting surface that offers an effective and beautiful light - perfect for rooms that need good lighting that can be directed.