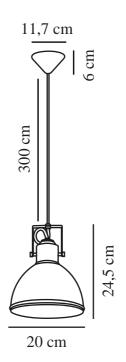

Primary material: Metal Secondary material: Plastic Colour of the cable: Black Length of the cable (cm): 300 Surface material of the cable: Plastic Is the cable replaceable: False Colour: Black

Height (cm): 24.5 Shade Diameter (cm): 20 Shade Height (cm): 24.5