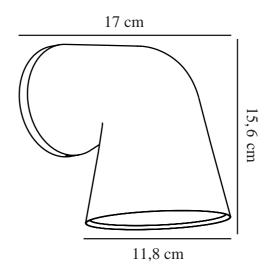

## nordlux®

Voltage (V): 230 Volt IP degree: IP44 Maximum bulb wattage (W): 28 Class (Class 1, Class 2, Class 3): Class 1 (Earth contact) Socket type: GU10 Parallel connection: True

Primary material: Aluminium Secondary material: Glass Colour of the glass: Sand Suitable for Seaside: False Colour: Black Height (cm) : 15.6 Width (cm): 11.8 Shade Diameter (cm): 11.8 Projection (cm): 17