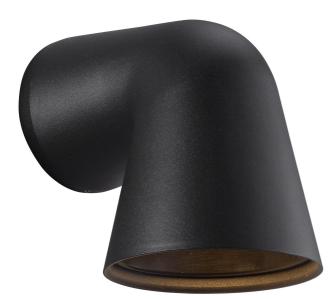

## FRONT SINGLE | WALL LIGHT | BLACK

## Designed for both outdoor and bathroom use Built-in parallel connection

Front Single has a sharp, simple and well-crafted form that complements both modern and classical architecture. Front is the result of the interesting possibilities that arise when lighting is cast in aluminium and the desire of designer Sebastian Holmbäck to create beautiful, discreet and well-balanced outdoor lighting.