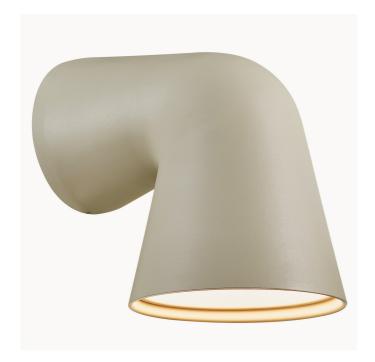

• Designed for both outdoor and bathroom use • Built-in parallel connection

Front has a streamlined, organic design expression perfect for both the classic as well as the modern home. The light is manufactured in cast aluminium in a soft, sandy colour which will blend naturally into the architecture of the house. Also suitable to place over the bathroom mirror for a practical and elegant light.