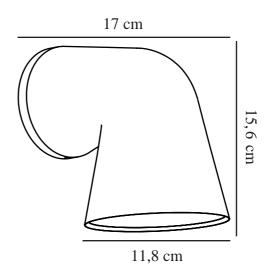

Primary material: Aluminium Secondary material: Glass Colour of the glass: Sand Suitable for Seaside: False

Colour: Sand

Height (cm): 15.6 Width (cm): 11.8 Shade Diameter (cm): 11.8 Projection (cm): 17

EAN: 5704924012396 TUN: 2276998 Item Number: 46801008 Pcs Per Master Carton: 3 Sales Box Height (cm): 13.6 Sales Box Width(cm): 18.5 Sales Box Depth (cm): 17 Sales Box Volume m³: 0.004 Product net weight (kg): 0.55