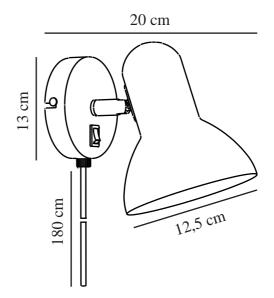

bulb

Switch placement: On the fixture

Primary material: Metal Colour of the cable: Black Length of the cable (cm): 180 Surface material of the cable:

Plastic

Is the cable replaceable: True

Colour: Black

Height (cm): 18 Width (cm): 13 Shade Diameter (cm): 12.5 Projection (cm): 20

Tilt Angle (°): 90 Turning Angle (°): 350

EAN: 5701581412484 TUN: 1975378 Item Number: 47141003 Pcs Per Master Carton: 3 Sales Box Height (cm): 17 Sales Box Width(cm): 14 Sales Box Depth (cm): 19 Sales Box Volume m³: 0.0045 Product net weight (kg): 0.53