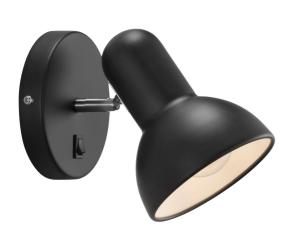

## TEXAS | WALL LIGHT | BLACK

47141003

Voltage (V): 230 Volt IP degree: IP20

Maximum bulb wattage (W): 60W Class (Class 1, Class 2, Class 3): Class 2 (Double isolated)

Socket type: E27

Dimmerable: Yes with compatible

• Contemporary and simple style • Adjustable lamp head for a directional light

In the Texas series, all excess is shed in favour of a simple expression that contributes to the minimalist and stylish home. The lamp's flexible, pivoting mechanism allows for a directional light that provides ideal lighting conditions. Texas is a timeless series that can give many years of joy.