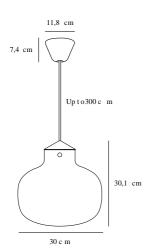

## RAITO 30 | PENDANTS/SUSPENDED LIGHTING | OPAL WHITE

48033001

Voltage (V): 230 Volt IP degree if the fixture includes two types of IP degree: IP20 Maximum compatible bulb wattage (W): 25W Class (Class I, Class III): Class 2 (Double isolated) Lampholder type (eg, E27/E14, etc): E27

Primary material: Glass Secondary material: Metal Color of the Glass: Opal white Color of the cable: White Length of the cable (cm): 300 Is the cable replaceable: False Color: Opal white

Shade Diameter (cm): 30 Shade Height (cm): 30.1

EAN: 5701581453180 Item Number: 48033001 Pcs Per Master Carton: 2 Sales Box Height (cm): 40.5 Sales Box Width(cm): 35 Sales Box Depth (cm): 35 Sales Box Volume m³: 0.0496 Net weight of the luminiare (kg): 1.49