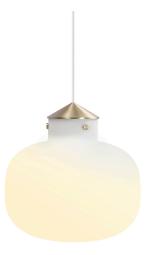

## • Modern yet timeless design

Raito is a modern, timeless and extremely beautiful series of designer lamps where simplicity and elegance merge in the best possible way. The design in opal glass gives the series a pleasant, light surface and a soft, diffuse light that is glare-free and undisturbed. Raito contributes to the current design trends in lighting, where the suspension is made of brass and the shade of opal glass in a beautiful combination. Designed by Bønnelycke mdd

Raito is a beautiful chubby pendant which at the same time reflects a modern and timeless design. The opal glass gives the pendant a soft, diffuse light, which makes the lamp ideal for use throughout the home.