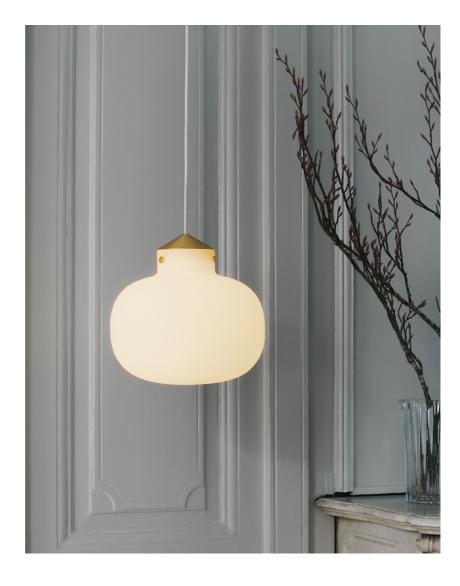

## • Modern yet timeless design

Raito is a modern, timeless and extremely beautiful series of designer lamps where simplicity and elegance merge in the best possible way. The design in opal glass gives the series a pleasant, light surface and a soft, diffuse light that is glare-free and undisturbed. Raito contributes to the current design trends in lighting, where the suspension is made of brass and the shade of opal glass in a beautiful combination. Designed by Bønnelycke mdd

Raito is a beautiful chubby pendant which at the same time reflects a modern and timeless design. The opal glass gives the pendant a soft, diffuse light, which makes the lamp ideal for use throughout the home.