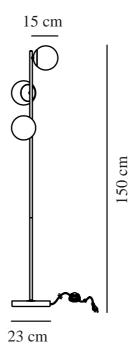

Is the cable replaceable: False

Colour: Black

Height (cm): 150 Shade Diameter (cm): 15

EAN: 5701581459182 TUN: 2042332 Item Number: 48613003 Pcs Per Master Carton: 2 Sales Box Height (cm): 61 Sales Box Width(cm): 29 Sales Box Depth (cm): 23 Sales Box Volume m³: 0.0407 Product net weight (kg): 4.47