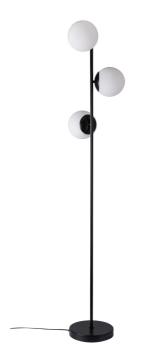

• Glamorous modern style • Matte white opal mouth blown glass • Provides a soft, diffused light

Lilly is a highly decorative series that combines simplicity and elegance in the finest possible manner. There is an obvious ease to the interplay of the minimalist frame and the elegant, luminous glass domes where the opal white glass lets a warm and pleasant light penetrate it.

The combination of the stringent frame and the glowing domes in opal white glass contributes to an elegant and stylish floor lamp. The placement of the luminous glass domes creates a complete and decorative whole and simultaneously provides 360-degree lighting throughout the room.