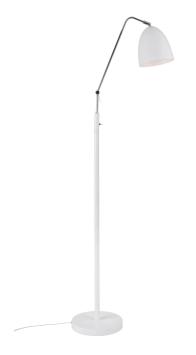

Colour: White

Height (cm): 140 Shade Diameter (cm): 16 Outdoor base dimension (cm): 25

Tilt Angle (°): 30

EAN: 5701581459687 TUN: 2042337

Item Number: 48654001

Pcs Per Master Carton: 2 Sales Box Height (cm): 47 Sales Box Width(cm): 32.5 Sales Box Depth (cm): 18 Sales Box Volume m³: 0.0275 Product net weight (kg): 3.8

• Contemporary and simple style • Adjustable lamp head for a directional light

Alexander is a modern lamp in a timeless design. The shiny metal details combined with the silky matte surface make the lamp highly decorative and along with the round metal screen, which provides a great downward light, design and functionality are balanced in the most wonderful of ways.

The functionality has been carefully considered with an adjustable screen and an on/off switch which has been integrated superbly into the design.