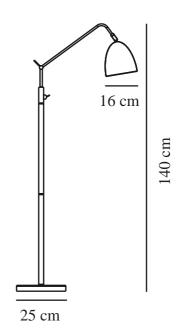

Colour: White

Height (cm): 140 Shade Diameter (cm): 16 Outdoor base dimension (cm): 25

Tilt Angle (°): 30

EAN: 5701581459687 TUN: 2042337

Item Number: 48654001

Pcs Per Master Carton: 2 Sales Box Height (cm): 47 Sales Box Width(cm): 32.5 Sales Box Depth (cm): 18 Sales Box Volume m³: 0.0275 Product net weight (kg): 3.8