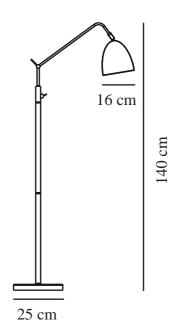

Colour: Black

Height (cm): 140 Shade Diameter (cm): 16 Outdoor base dimension (cm): 25 Tilt Angle (°): 30

EAN: 5701581459786 TUN: 2042338

Item Number: 48654003

Pcs Per Master Carton: 2 Sales Box Height (cm): 47 Sales Box Width(cm): 32.5 Sales Box Depth (cm): 18 Sales Box Volume m³: 0.0275 Product net weight (kg): 3.8