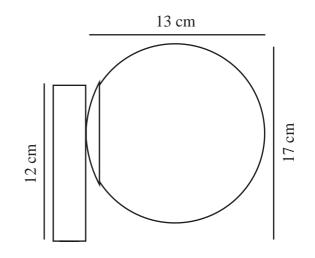

Height (cm): 17 Shade Diameter (cm): 13

EAN: 5701581463486 TUN: 2042375 Item Number: 48891003 Pcs Per Master Carton: 6 Sales Box Height (cm): 21 Sales Box Width(cm): 17 Sales Box Depth (cm): 17 Sales Box Volume m<sup>3</sup> : 0.0061 Product net weight (kg): 0.3