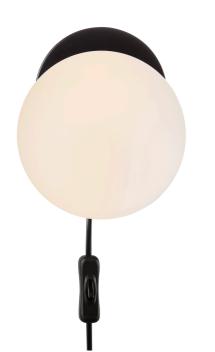

Glamorous modern style • Matte white opal mouth blown glass
• Provides a soft, diffused light

Lilly is a highly decorative series that combines simplicity and elegance in the finest possible manner. There is an obvious ease to the interplay of the minimalist frame and the elegant, luminous glass domes where the opal white glass lets a warm and pleasant light penetrate it.

The elegant Lilly wall lamp is a round, luminous dome which evokes associations of the moon and spreads a warm, diffuse light in the most beautiful of ways, and provides a cosy atmosphere in the room. www.nordlux.com