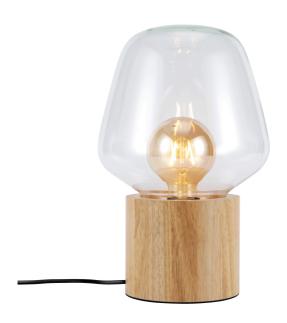

• Create your own design expression with a decorative bulb

Christina has a large, clear glass dome that creates a unique light and design expression when using a big, decorative light source. At the same time, the robust base elegantly contrasts the glass dome, making it fit perfectly into most minimalistic decors.

The glass in this lamp is mouth-blown and has been individually hand crafted. Due to this unique process, air bubbles may appear in the glass and the thickness of the glass can also vary. This gives the glass its character and vivid appearance.