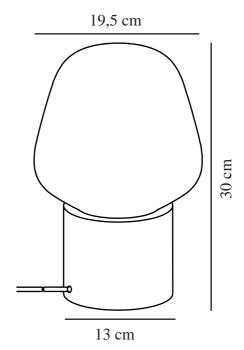

Colour: Clear

Height (cm): 30 Width (cm): 19.5 Shade Diameter (cm): 19.5 Outdoor base dimension (cm): 13 Lenght (cm): 19.5

EAN: 5704924011566 TUN: 2276934 Item Number: 48905014 Pcs Per Master Carton: 3 Sales Box Height (cm): 29 Sales Box Width(cm): 38 Sales Box Depth (cm): 23 Sales Box Volume m³: 0.0253 Product net weight (kg): 1.2