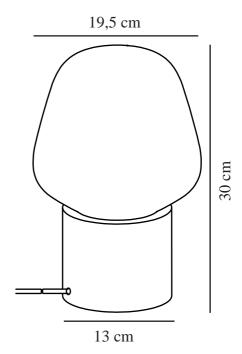

Primary material: Concrete Secondary material: Glass Colour of the cable: Black Length of the cable (cm): 150 Surface material of the cable:

Plastic

Is the cable replaceable: False

Colour: Anthracite

Height (cm): 30 Width (cm): 19.5 Shade Diameter (cm): 19.5 Outdoor base dimension (cm): 13 Lenght (cm): 19.5