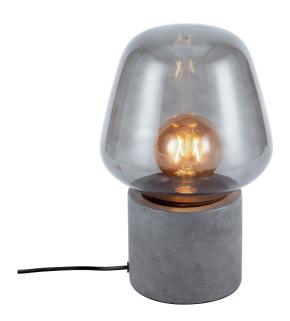

• Create your own design expression with a decorative bulb • Smoked glass and dark concrete creates an industrial design expression

Christina has a large, clear glass dome that creates a unique light and design expression when using a big, decorative light source. At the same time, the robust base elegantly contrasts the glass dome, making it fit perfectly into most minimalistic decors.

The glass in this lamp is mouth-blown and has been individually hand crafted. Due to this unique process, air bubbles may appear in the glass and the thickness of the glass can also vary. This gives the glass its character and vivid appearance.