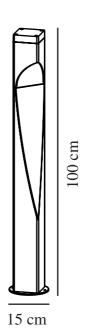

Primary material: Aluminium Colour of the glass: Clear Suitable for Seaside: False Colour: Anthracite

Height (cm): 100 Width (cm): 15 Lenght (cm): 15

TUN: 2042384 Item Number: 49018050

EAN: 5701581464384

Pcs Per Master Carton: 3 Sales Box Height (cm): 101 Sales Box Width(cm): 15.5 Sales Box Depth (cm): 15.5 Sales Box Volume m³: 0.0243 Product net weight (kg): 3.84

• 1 meter high • Can be mounted on Nordlux base unit