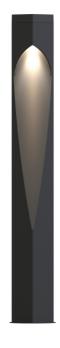

Concordia is a modern and minimalist garden lamp used to illuminate outdoor space in a beautiful way. With its geometrical design, the one-metre-tall lamp is a standing sculpture in the outdoor space, which can be advantageously placed along the driveway, pathway or used for general illumination of the garden. Designed by Danish designer Bønnelycke MDD.