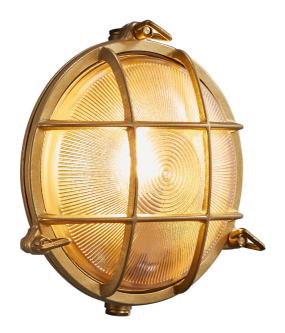

## POLPERRO | WALL LIGHT | BRASS

49021035

IP degree: IP64 Maximum bulb wattage (W): 12.5 Class (Class 1, Class 2, Class 3): Class 1 (Earth contact)

Voltage (V): 230 Volt

Socket type: E27 Parallel connection: True

Primary material: Brass Secondary material: Glass Colour of the glass: Frosted glass Suitable for Seaside: True

Colour: Brass

Width (cm): 19.5 Shade Diameter (cm): 18 Lenght (cm): 19.5 Projection (cm): 9.3

• Maritime robust design • Built-in parallel connection

Extra durable material suitable for coastal areas (Designed For Seaside) • 15-year guarantee on surface deterioration

Polperro was inspired by harsh coastal areas with roaring seas and tall waves. The maritime design makes Polperro a decorative and classic wall lamp that fits beautifully by the front door, the garage or on the fence. Furthermore, the Polperro can be connected in parallel, making the lamp extremely functional.