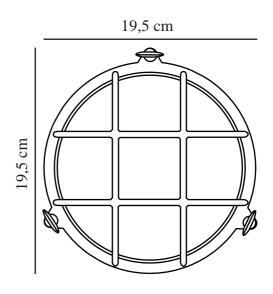

Primary material: Brass Secondary material: Glass Colour of the glass: Frosted glass Suitable for Seaside: True

Colour: Brass

Width (cm): 19.5 Shade Diameter (cm): 18 Lenght (cm): 19.5 Projection (cm): 9.3