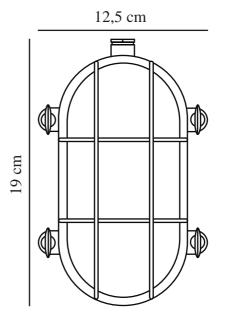

Primary material: Brass Secondary material: Glass Colour of the glass: Frosted glass Suitable for Seaside: True

Colour: Brass

Height (cm): 12.5 Width (cm): 19 Lenght (cm): 19 Projection (cm): 11

EAN: 5701581464681 TUN: 2042387