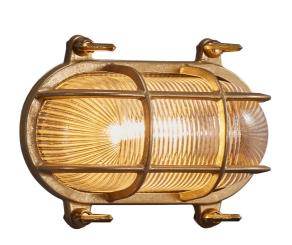

## **HELFORD | WALL LIGHT | BRASS**

Voltage (V): 230 Volt IP degree: IP64

Maximum bulb wattage (W): 12.5 Class (Class 1, Class 2, Class 3):

Class 1 (Earth contact) Socket type: E27

Parallel connection: False

Primary material: Brass Secondary material: Glass Colour of the glass: Frosted glass Suitable for Seaside: True

Colour: Brass

Height (cm): 12.5 Width (cm): 19 Lenght (cm): 19 Projection (cm): 11

EAN: 5701581464681 TUN: 2042387

Item Number: 49031035

Pcs Per Master Carton: 3

• Maritime robust design • Extra durable material suitable for coastal areas (Designed For Seaside)

• 15-year guarantee on surface deterioration

Helford has been inspired by the harsh Nordic weather with rough nature and roaring seas. The maritime design highlights the raw and rustic and makes Helford a decorative wall lamp which fits beautifully at the front door, the garage or on the fence.

This product is part of our "Designed For Seaside" range, crafted from extra durable materials to withstand even the harshest coastal weather conditions.

Over time, exposure to the elements causes brass to develop a beautiful, darker patina.