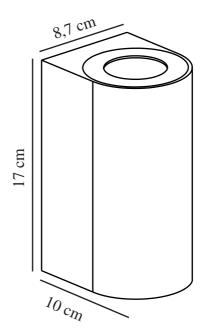

Primary material: Aluminium Colour of the glass: Clear Suitable for Seaside: False

Colour: Grey

Height (cm): 17 Width (cm): 8.7 Projection (cm): 10

EAN: 5701581483682 TUN: 2050200 Item Number: 49721010 Pcs Per Master Carton: 3 Sales Box Height (cm): 17.8 Sales Box Width(cm): 10.6 Sales Box Depth (cm): 9.3 Sales Box Volume m³: 0.0018 Product net weight (kg): 0.5