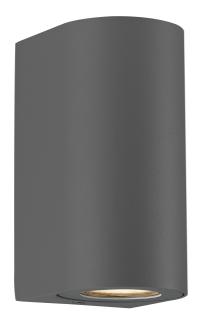

## **CANTO MAXI 2 | WALL LIGHT | GREY**

nordlux®

Voltage (V): 230 Volt IP degree: IP44 Maximum bulb wattage (W): 2X28W

Class (Class 1, Class 2, Class 3): Class 1 (Earth contact) Socket type: GU10 Parallel connection: True

• Both up- and downlight • Built-in parallel connection

Whether Canto Maxi 2 is placed indoors or outdoors, the lamp offers a unique lighting experience. The minimalist design makes the lamp both decorative and sculptural.

Designed by Danish designer Bønnelycke MDD.