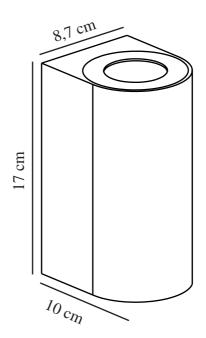

Primary material: Galvanized steel Colour of the glass: Clear Suitable for Seaside: True Colour: Galvanized Height (cm): 16 Width (cm): 8.7 Projection (cm): 10

EAN: 5701581483781 TUN: 2050201 Item Number: 49721031 Pcs Per Master Carton: 3 Sales Box Height (cm): 17 Sales Box Width(cm): 9 Sales Box Depth (cm): 10.6 Sales Box Volume m³: 0.0016 Product net weight (kg): 0.84