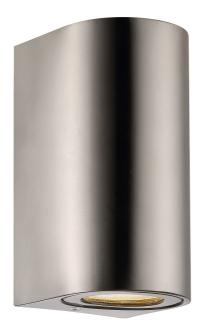

## CANTO MAXI 2 | WALL LIGHT | STAINLESS STEEL NOrd UX®

Voltage (V): 230 Volt IP degree: IP44 Maximum bulb wattage (W): 28 Class (Class 1, Class 2, Class 3): Class 1 (Earth contact) Socket type: GU10 Parallel connection: True

• Both up- and downlight • Built-in parallel connection

Whether Canto Maxi 2 is placed indoors or outdoors, the lamp offers a unique lighting experience. The minimalist design makes the lamp both decorative and sculptural. Designed by Danish designer Bønnelycke MDD.