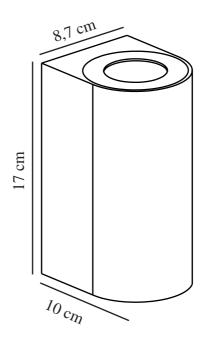

Primary material: Stainless steel Colour of the glass: Clear Suitable for Seaside: False Colour: Stainless steel

Height (cm): 17.2 Width (cm): 8.7 Projection (cm): 10

EAN: 5701581483880 TUN: 2050203 Item Number: 49721034 Pcs Per Master Carton: 3 Sales Box Height (cm): 17.8 Sales Box Width(cm): 10.6 Sales Box Depth (cm): 9.3 Sales Box Volume m3: 0.0018 Product net weight (kg): 0.65