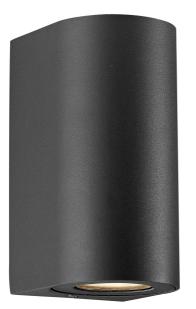

## CANTO MAXI 2 | WALL LIGHT | SEASIDE BLACK **NORD**

Voltage (V): 220-240 Volt IP degree: IP44 Maximum bulb wattage (W): 28 Class (Class 1, Class 2, Class 3): Class 1 (Earth contact) Socket type: GU10 Parallel connection: True

Primary material: Aluminium Secondary material: Glass Colour of the glass: Clear Suitable for Seaside: True Colour: Seaside black

Height (cm) : 17.2 Width (cm): 8.7 Projection (cm): 10 Mount directly into insulation:

• Both up- and downlight • Built-in parallel connection • Extra durable material suitable for coastal areas (Designed For Seaside) • 10-year guarantee on surface deterioration

Whether Canto Maxi 2 is placed indoors or outdoors, the lamp offers a unique lighting experience. The minimalist design makes the lamp both decorative and sculptural. Designed by Danish designer Bønnelycke MDD.