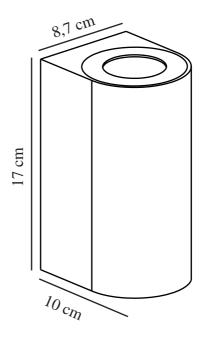

Primary material: Aluminium Secondary material: Glass Colour of the glass: Clear Suitable for Seaside: True Colour: Seaside black

Height (cm) : 17.2 Width (cm): 8.7 Projection (cm): 10 Mount directly into insulation: