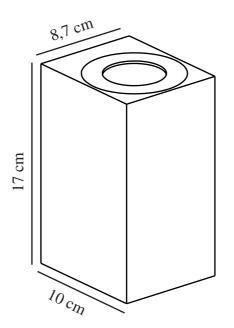

Colour of the glass: Clear Suitable for Seaside: False

Primary material: Aluminium

Colour: White

Height (cm): 17.2 Width (cm): 8.7 Projection (cm): 10

EAN: 5701581476080 TUN: 2042404 Item Number: 49731001 Pcs Per Master Carton: 3 Sales Box Height (cm): 17.8 Sales Box Width(cm): 10.6 Sales Box Depth (cm): 9.3 Sales Box Volume m³: 0.0018 Product net weight (kg): 0.55