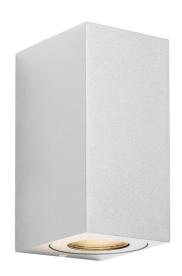

## CANTO MAXI KUBI 2 | WALL LIGHT | WHITE

Voltage (V): 230 Volt IP degree: IP44 Maximum bulb wattage (W): 28 Class (Class 1, Class 2, Class 3): Class 1 (Earth contact) Socket type: GU10 Parallel connection: True

• Both up- and downlight • Built-in parallel connection

Canto Maxi Kubi 2 provides a unique lighting experience, where light flows both up and down. The cubic design exudes Scandinavian minimalism and makes the lamp both decorative and sculptural. Canto Maxi Kubi 2 can be connected in parallel to multiple lamps, making the lamp extremely functional. Designed by Danish designer Bønnelycke MDD.