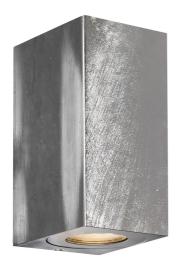

Both up- and downlight • Built-in parallel connection
Extra durable material suitable for coastal areas (Designed For Seaside) • 15-year
guarantee on surface deterioration

Canto Maxi Kubi 2 provides a unique lighting experience, where light flows both up and down. The cubic design exudes Scandinavian minimalism and makes the lamp both decorative and sculptural. Canto Maxi Kubi 2 can be connected in parallel to multiple lamps, making the lamp extremely functional. Designed by Danish designer Bønnelycke MDD.

This product is part of our "Designed For Seaside" range, crafted from extra durable materials to withstand even the harshest coastal weather conditions.

Over time, exposure to the elements causes the galvanised steel to develop a beautiful, darker patina.