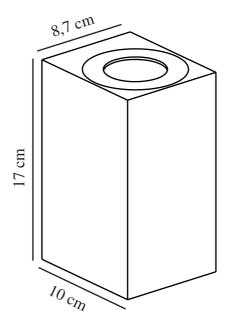

Primary material: Galvanized steel Colour of the glass: Clear Suitable for Seaside: True Colour: Galvanized Height (cm) : 16 Width (cm): 8.7 Projection (cm): 10

EAN: 5701581485785 TUN: 2050210 Item Number: 49731031 Pcs Per Master Carton: 3 Sales Box Height (cm): 17 Sales Box Width(cm): 9 Sales Box Depth (cm): 10.6 Sales Box Volume m<sup>3</sup> : 0.0016 Product net weight (kg): 0.9