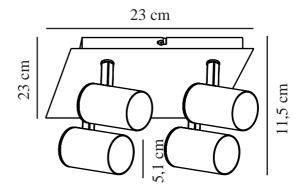

#### Colour: White

Height (cm) : 11.5 Width (cm): 23 Shade Diameter (cm): 5.7 Lenght (cm): 23 Projection (cm): 11.5 Tilt Angle (°): 90

EAN: 5701581477285 TUN: 2050248 Item Number: 49820101 Pcs Per Master Carton: 3 Sales Box Height (cm): 24 Sales Box Width(cm): 24 Sales Box Depth (cm): 12.5 Sales Box Volume m<sup>3</sup> : 0.0072 Product net weight (kg): 1.623