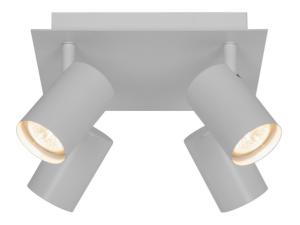

## FRIDA 4-SPOT | SPOT LIGHT | WHITE

### Contemporary and simple style Adjustable lamp head for a directional light

Frida is a simple spotlight series with a white matt finish and square base that is ideal for use in the bedroom or the hall, where its adjustable heads help to create a pleasant and directional light.

The Frida spotlight with four adjustable spotlight heads is perfect for the ceiling in most rooms.