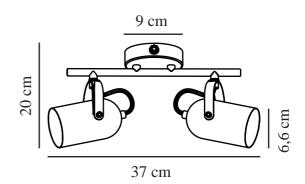

bulb

Primary material: Metal Colour: Black/Brass Shade Diameter (cm): 6.6 Lenght (cm): 37 Projection (cm): 20 Tilt Angle (°): 150

EAN: 5701581478282 TUN: 2050257 Item Number: 50110103 Pcs Per Master Carton: 3 Sales Box Height (cm): 16.5 Sales Box Width(cm): 34.5 Sales Box Depth (cm): 10 Sales Box Volume m³: 0.0057 Product net weight (kg): 0.623