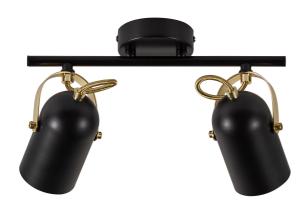

## LOTUS 2-SPOT | SPOT LIGHT | BLACK/BRASS

50110103

Voltage (V): 230 Volt IP degree: IP20 Maximum bulb wattage (W): 2X40W

Class (Class 1, Class 2, Class 3): Class 2 (Double isolated) Socket type: E14

Dimmerable: Yes with compatible

bulb

Primary material: Metal Colour: Black/Brass Shade Diameter (cm): 6.6 Lenght (cm): 37 Projection (cm): 20 Tilt Angle (°): 150

EAN: 5701581478282 TUN: 2050257 Item Number: 50110103 Pcs Per Master Carton: 3 Sales Box Height (cm): 16.5 Sales Box Width(cm): 34.5 Sales Box Depth (cm): 10 Sales Box Volume m³: 0.0057 Product net weight (kg): 0.623

• Industrial style • Adjustable lamp head for a directional light 
• Black silk matt finish and polished brass details

The Lotus series has a smart and stylish design with a black silk matt finish and polished brass details. The spotlight head can be adjusted, making Lotus highly functional by providing good and effective lighting that can be easily angled in the desired direction. Lotus spotlight rail has two spotlights mounted on a round base.