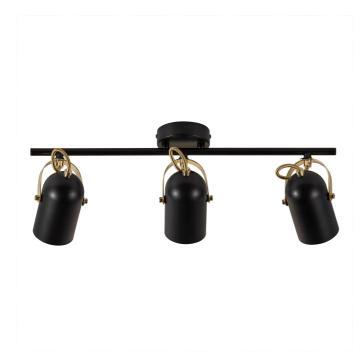

The Lotus series has a smart and stylish design with a black silk matt finish and polished brass details.

The spotlight head can be adjusted, making Lotus highly functional by providing good and effective lighting that can be easily angled in the desired direction.

Lotus spotlight rail has three spotlights mounted on a round base.