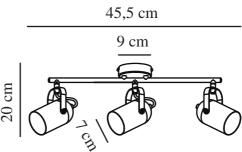

## LOTUS 3-SPOT | SPOT LIGHT | BLACK/BRASS

50120103

Voltage (V): 230 Volt IP degree: IP20 Maximum bulb wattage (W): 3X40W

Class (Class 1, Class 2, Class 3): Class 2 (Double isolated)

Socket type: E14

Primary material: Metal Colour: Black/Brass Shade Diameter (cm): 6.6 Lenght (cm): 58 Projection (cm): 20 Tilt Angle (°): 150