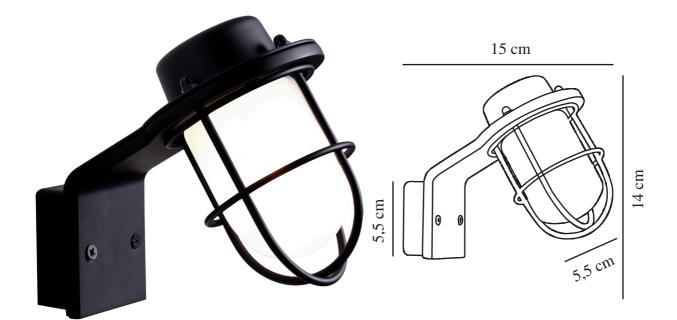

## nordlux®

62329903

Voltage (V): 230 Volt IP degree: IP44 Maximum bulb wattage (W): 40W Class (Class 1, Class 2, Class 3): Class 2 (Double isolated) Socket type: G9

Primary material: Metal Secondary material: Glass Colour of the glass: Sandblasted Colour: Black Height (cm): 13.5 Width (cm): 8.6 Shade Diameter (cm): 5.5 Projection (cm): 15