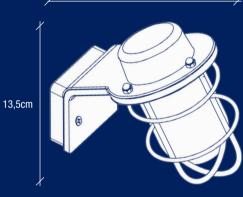

## nordux®



There is a very fine line between the simple and the banal. Through his design Kaare Bækgaard seeks to explore this border. With inspiration from the world of geometry he creates easily accessible lamps without unnecessary details.



## <section-header>NACE PLANELessin: 62329933Lb: 1870865Chrom/ChromChrome/KromChrome/KromIP444IP44IP44IP44IP44IP44IP44IP44IP44IP44IP44IP44IP44IP44IP44IP44IP44IP44IP44IP44IP44IP44IP44IP44IP44IP44IP44IP44IP44IP44IP44IP44IP44IP44IP44IP44IP44IP44IP44IP44IP44IP44IP44IP44IP44IP44IP44IP44IP44IP44IP44IP44IP44IP44IP44IP44IP44IP44IP44IP44IP44IP44IP44IP44IP44IP44IP44IP44IP44IP44IP44IP44IP44IP44IP44IP44IP44IP44IP44IP44IP44IP44IP44IP44<



## nordux®



15cm

www.nordlux.com