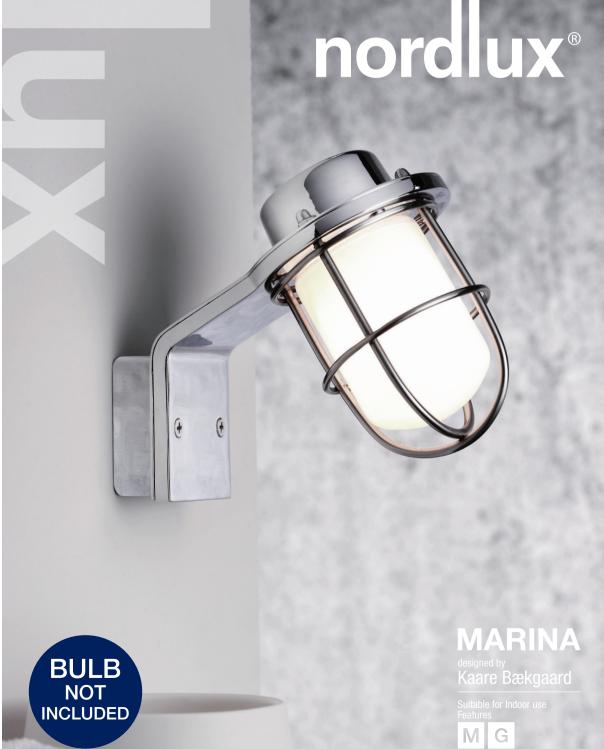

## nordux®

There is a very fine line between the simple and the banal. Through his design Kaare Bækgaard seeks to explore this border. With inspiration from the world of geometry he creates easily accessible lamps without unnecessary details.