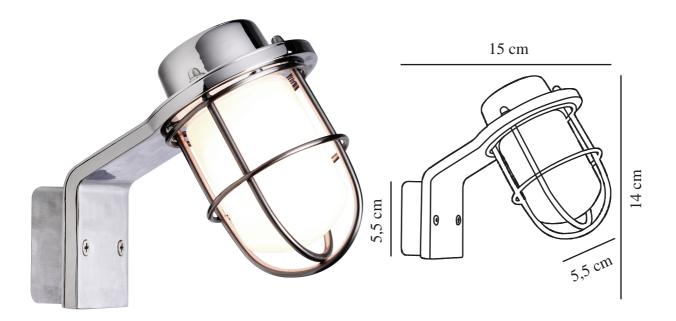

Colour: Chrome

Height (cm): 13.5 Width (cm): 8.6 Shade Diameter (cm): 5.5 Projection (cm): 15

EAN: 5701581331785 TUN: 1870865 Item Number: 62329933 Pcs Per Master Carton: 3 Sales Box Height (cm): 22 Sales Box Width(cm): 17 Sales Box Depth (cm): 13 Sales Box Volume m³: 0.0049 Product net weight (kg): 0.42