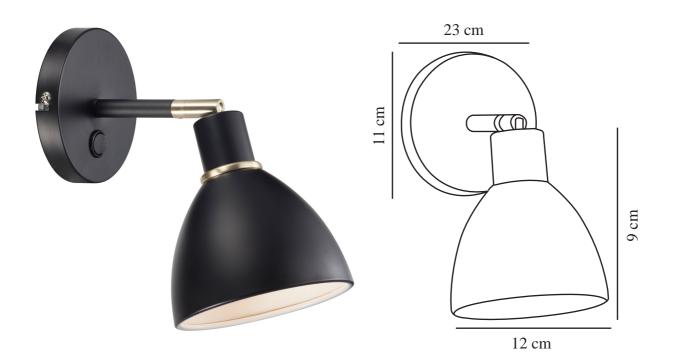

## Colour: Black

Height (cm) : 19.5 Tube Diameter (cm): 1.27 Shade Diameter (cm): 12 Shade Height (cm): 9 Lenght (cm): 16.7 Projection (cm): 23 Tilt Angle (°): 90 Turning Angle (°): 350

EAN: 5701581344884 TUN: 1850681 Item Number: 63191003 Pcs Per Master Carton: 3 Sales Box Height (cm): 19 Sales Box Width(cm): 12.5 Sales Box Depth (cm): 12.5 Sales Box Volume m<sup>3</sup> : 0.003 Product net weight (kg): 0.6